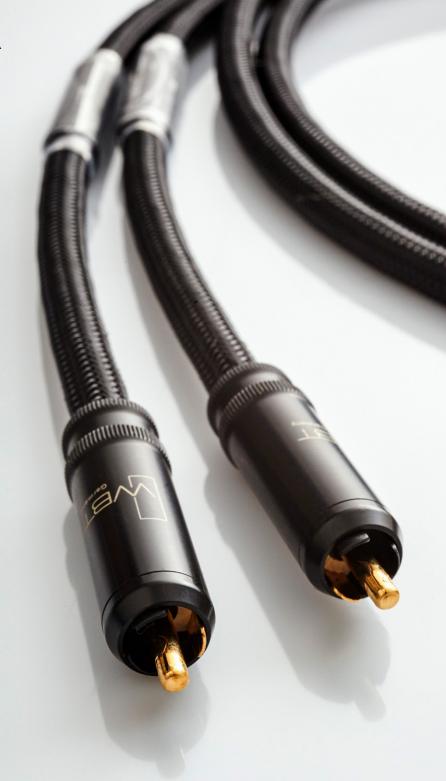

Rhodium plated copper

**UNBALANCED RCA INTERCONNECTS** 

Conductors 1.0 mm<sup>2</sup>

2 pcs

Shielding

4  $\text{mm}^2$ , 94% effective on RFI and EMI

**BALANCED XLR INTERCONNECTS** 

Conductors 1.0 mm<sup>2</sup>