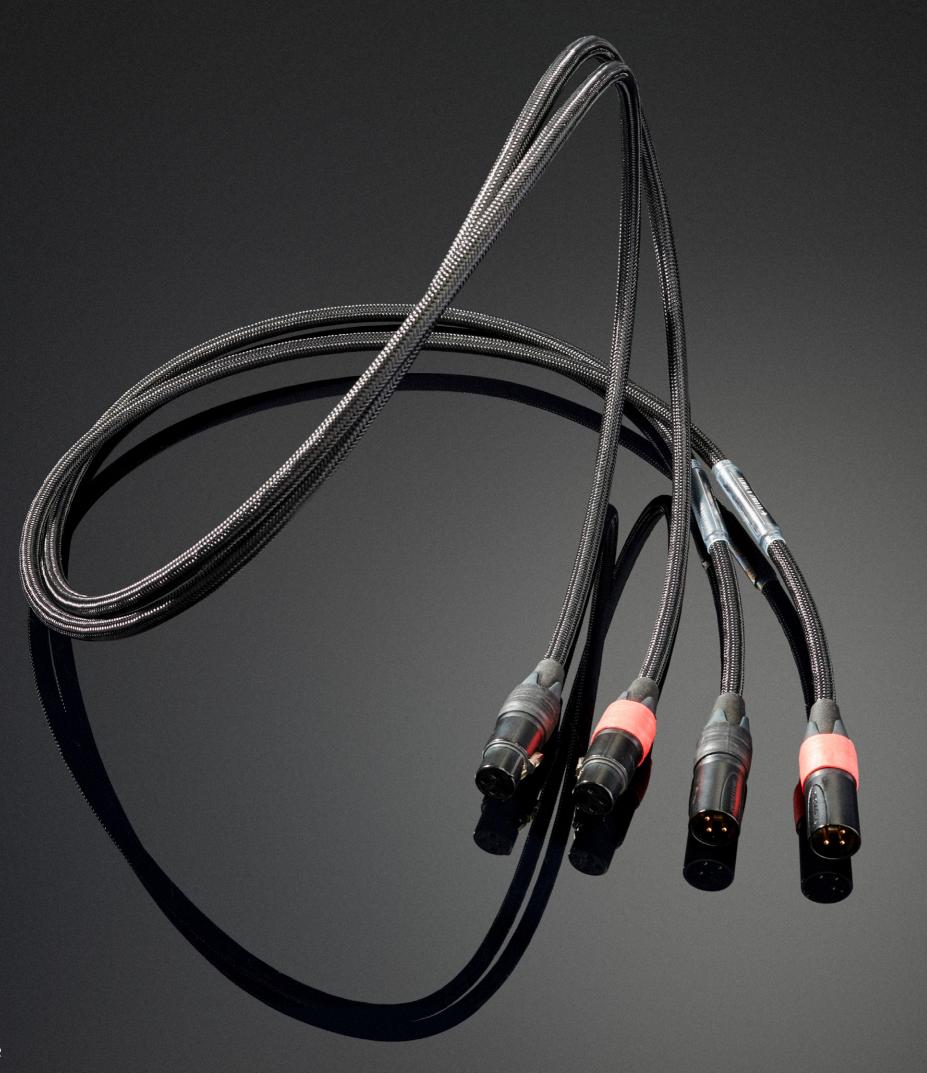

Rhodium plated copper

**UNBALANCED RCA INTERCONNECTS** 

Conductors 1.0 mm<sup>2</sup>

2 pcs

Shielding

4  $\text{mm}^2$ , 94% effective on RFI and EMI

**BALANCED XLR INTERCONNECTS** 

Conductors 1.0 mm<sup>2</sup>

2 pcs (shield used as ground)

Shielding

4 mm<sup>2</sup>, 94% effective on RFI and EMI

SPEAKER CABLES (SINGLE WIRE)

Conductors 1.0 mm<sup>2</sup>

2 pcs

**Shielding** 

4 mm<sup>2</sup>, 94% effective on RFI and EMI