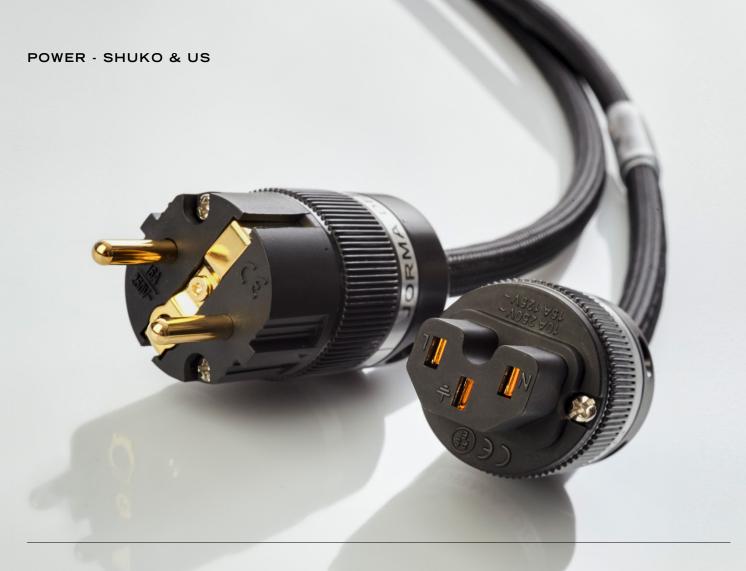

**POWER CABLE** 

Conductors 2.5 mm<sup>2</sup>

3 pcs

Shielding

Iron

Connectors

Gold plated copper