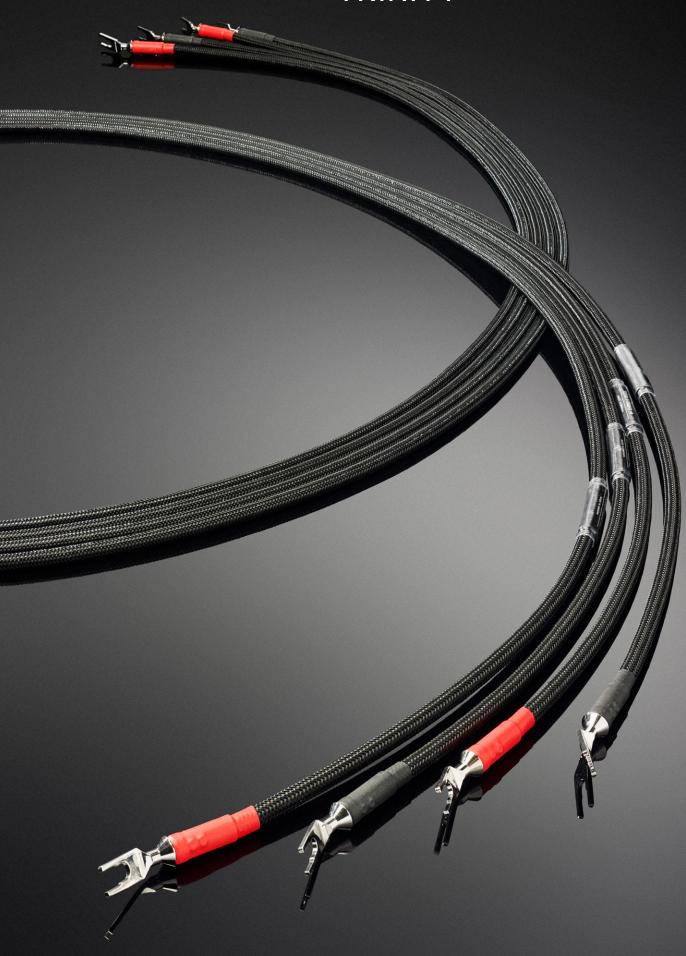

## **FEATURES**

- Extra layer of insulation
- · Tighter and more stable construction
- · Separate + and for better shielding
- · Highest quality 99.99999% Copper

#### **INTERCONNECT & LOUDSPEAKER CABLES**

Insulation material conductors

PTFE non coloured

Conductor material

Copper with purity 99.99999%

Conductor

Multi-threaded with ceramic fibre filler

Crimping sleeves material

Polyolefin

Shielding material

Tin-plated copper

Jacket outer insulation

Halogen-free Polyurethane

**Braided sleeve** 

PET

Connectors

Rhodium plated copper

**UNBALANCED RCA INTERCONNECTS** 

Conductors 1.0 mm<sup>2</sup>

2 pcs

Shielding

4  $\text{mm}^2$ , 94% effective on RFI and EMI

**BALANCED XLR INTERCONNECTS** 

Conductors 1.0 mm<sup>2</sup>

2 pcs (shield used as ground)

Shielding

4 mm<sup>2</sup>, 94% effective on RFI and EMI

SPEAKER CABLES (SINGLE WIRE)

Conductors 1.0 mm<sup>2</sup>

2 pcs

**Shielding** 

4 mm<sup>2</sup>, 94% effective on RFI and EMI